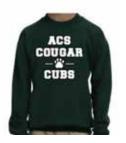

• For Early Education Students Only

• Sizes XS(2-4), S(5-7), M(8-10), L(11-13), XL(14-16)

ATLANTIC CHRISTIAN

SCHOOL

SOHOOL,

| NAME:  |               |  |
|--------|---------------|--|
|        |               |  |
| EMAIL: | PHONE NUMBER: |  |
|        |               |  |