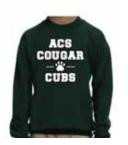

## APPROVED APPAREL THAT CAN BE WORN DURING SCHOOL DAY

Adult & Youth Hoodies (\$30) in Green or Gray

Adult Sizes: S to XXLYouth Sizes: S to XL

Youth Crewnecks (\$26) in Green or Gray

Youth Sizes: S to XL

Cougar Cubs Crewnecks (\$22) in Green or Gray

• For Early Education Students Only

• Sizes XS(2-4), S(5-7), M(8-10), L(11-13), XL(14-16)

ATLANTIC CHRISTIAN

SCHOOL

SOHOOL,

| NAME:  | TEACHER:      |  |
|--------|---------------|--|
| EMAIL: | PHONE NUMBER: |  |