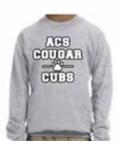

## APPROVED APPAREL THAT CAN BE WORN DURING SCHOOL DAY

Adult & Youth Hoodies (\$30) in Green or Gray

Adult Sizes: S to XXLYouth Sizes: S to XL

Youth Crewnecks (\$26) in Green or Gray

Youth Sizes: S to XL

Cougar Cubs Crewnecks (\$22) in Green or Gray

• For Early Education Students Only

• Sizes XS(2-4), S(5-7), M(8-10), L(11-13), XL(14-16)

ATLANTIC CHRISTIAN

SCHOOL

SOHOOL,

| NAME:  | TEACHER:      |  |
|--------|---------------|--|
| EMAIL: | PHONE NUMBER: |  |