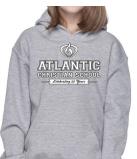

## Order online at http://bit.ly/ACS2021SpiritWear

Adult & Youth Hoodies (\$30) in Green or Gray

Adult Sizes: S to 2XL Youth Sizes: S to 2XL

Youth Crewnecks (\$26) in Green or Gray

Youth Sizes: S to 2XL

\_\_\_\_\_ TEACHER:\_\_