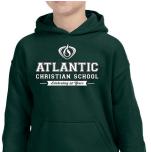

## Order online at http://bit.ly/ACS2021SpiritWear

Adult & Youth Hoodies (\$30) in Green or Gray

Adult Sizes: S to 2XL Youth Sizes: S to 2XL

Youth Crewnecks (\$26) in Green or Gray

Youth Sizes: S to 2XL

\_\_\_\_\_ TEACHER:\_\_