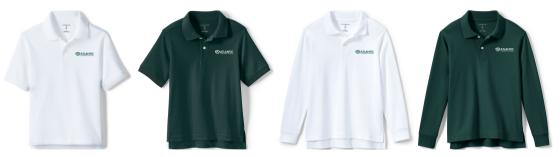

# STUDENT DRESS CODE

SHORT OR LONG SLEEVE WITH ACS LOGO | SOLID WHITE OR HUNTER GREEN

COLORS: PLAID\*, NAVY OR KHAKI

- KICK PLEATED OR FLAT FRONT
- PLAID, NAVY OR KHAKI \*PLAID MUST BE FROM AN APPROVED ٠ UNIFORM VENDOR
- **WINIMUM HEM LENGTH: HEM MUST TOUCH THE TOP OF THE** KNEE
- SOLID BLACK, NAVY OR WHITE SHORTS, LEGGINGS & TIGHTS **ARE RECOMMENDED UNDER SKIRTS & JUMPERS**
- **\*** ELEMENTARY STUDENTS MUST WEAR TIGHTS OR LEGGINGS UNDER SKIRTS FROM DECEMBER TO FEBRUARY