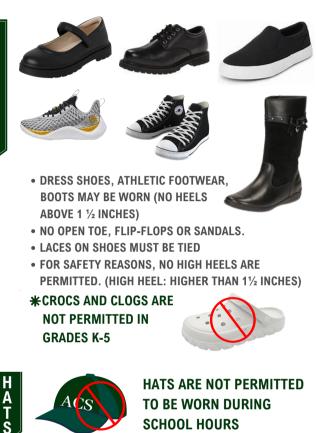

#### **PIERCINGS & TATTOOS**

- NO VISIBLE BODY PIERCINGS (OTHER THAN EARS FOR YOUNG LADIES)
- NO VISIBLE TATTOOS WILL BE PERMITTED AT SCHOOL

**ATHLETIC SHOES K-12 REQUIRED IN PE CLASSES** 