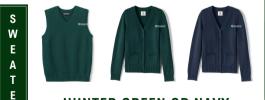

#### SWEATSHIRT 1/4 OR FULL ZIP: HUNTER GREEN WITH ACS LOGO

- ACS OR ACS VENDORS SUPPLIED SWEATSHIRTS WITH THE ACS LOGO.
- HOODS CANNOT BE PULLED UP OVER THE HEAD IN CLASS OR WITHIN THE SCHOOL BUILDING.
- ACS POLO MUST BE WORN UNDER SWEATSHIRT AT ALL TIMES.