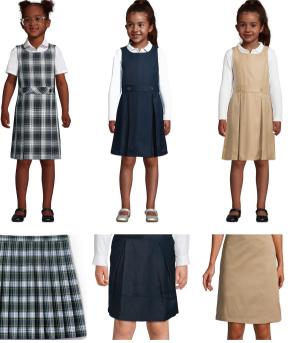

# STUDENT DRESS CODE

SHORT OR LONG SLEEVE WITH ACS LOGO | SOLID WHITE OR HUNTER GREEN

COLORS: PLAID\*, NAVY OR KHAKI

- KICK PLEATED OR FLAT FRONT
- PLAID, NAVY OR KHAKI \*PLAID MUST BE FROM AN APPROVED ٠ UNIFORM VENDOR
- **WINIMUM HEM LENGTH: HEM MUST TOUCH THE TOP OF THE** KNEE
- SOLID BLACK, NAVY OR WHITE SHORTS, LEGGINGS & TIGHTS **ARE RECOMMENDED UNDER SKIRTS & JUMPERS**
- **\*** ELEMENTARY STUDENTS MUST WEAR TIGHTS OR LEGGINGS UNDER SKIRTS FROM DECEMBER TO FEBRUARY